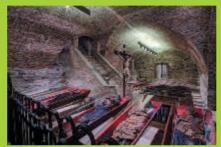

#### Catacombs

Subterranean crypt concealed under the Jesuit church was established during the church construction in the early 1770s. Members of the order, as well as notable citizens, noblemen from the surroundings and other benefactors were buried there. Burying in the crypt was ended by the emperor Joseph II's

patent in 1783. Thanks to an elaborate system of air circulation bodies in oak coffins were gradually mummified and conserved. The crypt can be visited through the entry from back the baroque jesuit church in Denisova street.