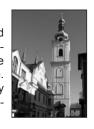

#### The Black Tower

A town watchtower 285 ft. high, built in 1547-1555 by Master Anthony de Salla. On the top floor there was the keeper's flat, who would ring the alarm in danger of war or fire. At night he announced the time on his bugle. From the gallery on the 5th floor there is a fine view of the town as well as of the hills of Sumava.

#### Opening hours:

May, June, September: daily except Mondays 9-12 am, 1-5 pm.

July - August: daily 9-12 am, 1-5 pm.

April and October: Saturdays and Sundays 9-12 am, 1-4 pm.

November - March: closed Tel. 376370929, 376320161