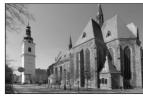

# Virgin Mary's Immaculate Conception and St. Ignatius' Jesuit church

The most important building of the Jesuit order, working in Klatovy in 1636-1773. In the church construction outstanding architects of the period took part. Precious are the illusive paintings of the main altar and the cupola, life-work of the painter Jan Hiebl (painted in 1716-1717). Relics of an early martyr saint are placed in the church, namely St. Oenestinus.

#### Catacombs

Subterranean crypt concealed under the Jesuit church was established during the church construction in the early 1770s. Members of the order, as well as notable citizens, noblemen from the surroundings and other benefactors were buried there. Burying in the crypt was ended by the emperor Joseph II's

patent in 1783. Thanks to an elaborate system of air circulation bodies in oak coffins were gradually mummified and conserved. The crypt can be visited through the entry from back the baroque jesuit church in Denisova street.