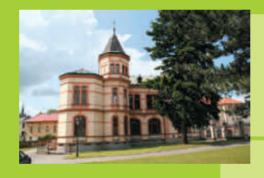

#### Dr. Hostas Regional Museum

The building in the Art Nouveau style is one of the outstanding buildings of the early 20<sup>th</sup> century Klatovy. It was built for the museum purposes by the regional ethnographer and later mayor of Klatovy, Karel Hostas. The first floor contains a permanent

exposition describing the history of the town. Ground floor rooms are used for various short-term exhibitions.