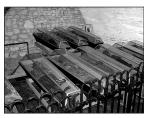

#### Catacombs

Subterranean crypt concealed under the Jesuit church was established during the church construction in the early 1770s. Members of the order, as well as notable citizens, noblemen from the surroundings and other benefactors were buried there. Burying in the crypt was ended by the emperor Joseph II's

patent in 1783. Thanks to an elaborate system of air circulation bodies in oak coffins were gradually mummified and conserved. The crypt can be visited through the entry from back the baroque jesuit church in Denisova street.

#### Opening hours:

May - September: 9 am - 6 pm

October - April: week days 11am - 4:30 pm Sat, Sun, public holidays 9 am - 5 pm.

Tel. 376 320 160