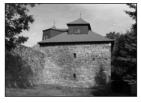

#### Town fortification

The oldest part of today's town walls comes from early 14th century, however the first fortification was built as early as 1260, after the town foundation. In 15th century the fortification system was extended by the outer rampart with semicircular bastions and a water ditch. In

19th century parts of the walls were pulled down not to limit the areal development of the town. Still today Klatovy has one of the best preserved medieval fortifications.