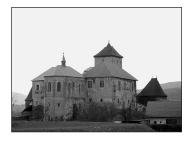

#### Nativity of Virgin Mary Archdean Church

The oldest church in the town was established shortly after the town foundation in the late 13th century. From the original building only a smal part was preserved. After 1400 the presbytery was rebuilt, in 1550 the nave was reconstructed after the vault had fallen

in. The furniture comes from the Baroque era. After 1685, when the miraculous image was placed upon the main altar, it becomes an important pilgrimage church.

#### White Tower

The White Tower was built in 1581 as a belfry and entrance gate to a town cemetery, which was placed next to the Archdean Church. After the 1758 fire it was built higher and modified into today's shape. The western portal (towards the square) originally decorated the entrance in the church. In its top there is a relief of the Virgin Mary of Klatovy.