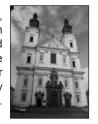

# Virgin Mary's Immaculate Conception and St. Ignatius' Jesuit church

The most important building of the Jesuit order, working in Klatovy in 1636-1773. In the church construction outstanding architects of the period took part. Precious are the illusive paintings of the main altar and the cupola, life-work of the painter Jan Hiebl (painted in 1716-1717). Relics of an early martyr saint are placed in the church, namely St. Oenestinus.

#### Opening hours:

in summer season ordinarily 10 am - 4 pm except Sunday