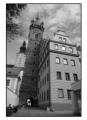

#### The Black Tower

A town watchtower 285 ft. high, built in 1547-1555 by Master Anthony de Salla. On the top floor there was the keeper's flat, who would ring the alarm in danger of war or fire. At night he announced the time on his bugle. From the gallery on the 5th floor there is a fine view of the town as well as of the hills of Sumava.

#### Opening hours:

May, June, September: daily except Mondays 9-12 am, 1-5 pm.

July - August: daily 9-12 am, 1-5 pm.

April and October: Saturdays and Sundays 9-12 am, 1-4 pm.

November - March: closed Tel. 376370929, 376320161