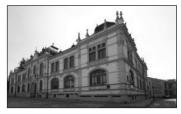

#### Dr. Hostas Regional Museum

The building in the Art Nouveau style is one of the outstanding buildings of the early 20<sup>th</sup> century Klatovy. It was built for the museum purposes by the regional ethnographer and later mayor of Klatovy, Karel Hostas. The first floor contains a permanent

exposition describing the history of the town. Ground floor rooms are used for various short-term exhibitions.