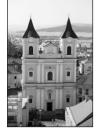

#### **KLATOVY - HISTORIC TOWN**

Tourists are nowadays attracted by a lot of sights situated on and around the town square. They can be appealed by the Black Tower, as many as 285 ft high and visible from the distance. The Klatovy skyline is enriched by the jesuit church with a decorative interior, in its basement the catacombs are situated - a unique crypt of the jesuit order members from the 17<sup>th</sup> century. Many visitors come to see the celebrated ,White Unicorn' baroque pharmacy.

# Virgin Mary's Immaculate Conception and St. Ignatius' Jesuit church

The most important building of the Jesuit order, working in Klatovy in 1636-1773. In the church construction outstanding architects of the period took part. Precious are the illusive paintings of the main altar and the cupola, life-work of the painter Jan Hiebl (painted in 1716-1717). Relics of an early martyr saint are placed in the church, namely St. Oenestinus.