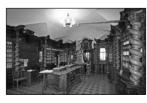

#### The White Unicorn Baroque apothecary

It is situated in the square in a house of Klatovy pharmacists. The unique Baroque interior was created by the Jesuits for their own apothecary within the order college. After the order dismission in 1773 the equipment was sold to the local pharmacist called Firbas,

who transferred it in his house. During the tour inside visitors can follow the development of pharmacy from its beginning to 1966, when the apothecary finished its public service.