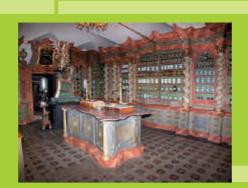

#### The White Unicorn Baroque apothecary

It is situated in the square in a house of Klatovy pharmacists. The unique Baroque interior was created by the Jesuits for their own apothecary within the order college. After the order dismission in 1773 the equipment was sold to the local pharmacist called Firbas,

who transferred it in his house. During the tour inside visitors can follow the development of pharmacy from its beginning to 1966, when the apothecary finished its public service.