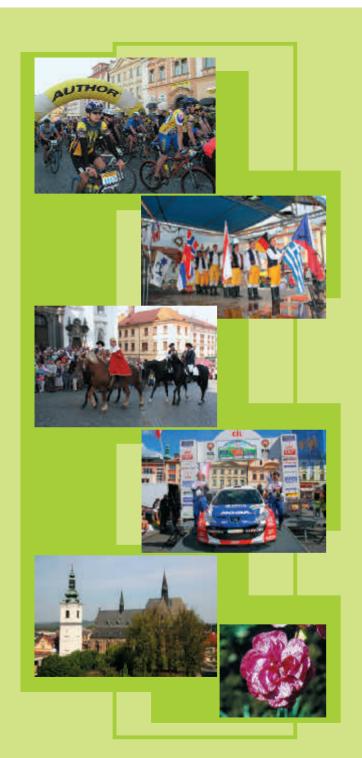

Anually the town hosts the International Folklore Festival, which takes place at the second weekend in July within the annual town feast. At the same time the exhibition of carnations begins, which have been planted here since the 19<sup>th</sup> century and have made the town famous far abroad.

A large range of fans is gathered around the cycling marathon Author Kral Sumavy (the king of the Sumava mountains). Twice a year thousands of cyclists set out on demanding tracks from the square, consisting of road and mountain bikers. The BMX area is on high level, several times a year it hosts championships with acrobatic tricks. Motor racing fans will never miss the Mogul Sumava Rallye (a famous car rally) or Historic VItava Rallye.