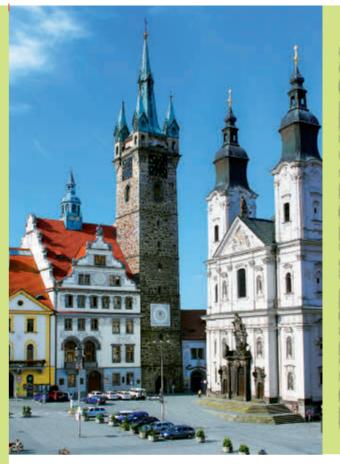

#### **KLATOVY - HISTORIC TOWN**

Tourists are nowadays attracted by a lot of sights situated on and around the town square. They can be appealed by the Black Tower, as many as 285 ft high and visible from the distance. The Klatovy skyline is enriched by the jesuit church with a decorative interior, in its basement the catacombs are situated - a unique crypt of the jesuit order members from the 17<sup>th</sup> century. Many visitors come to see the celebrated ,White Unicorn' baroque pharmacy.

#### The Black Tower

A town watchtower 285 ft. high, built in 1547-1555 by Master Anthony de Salla. On the top floor there was the keeper's flat, who would ring the alarm in danger of war or fire. At night he announced the time on his bugle. From the gallery on the 5th floor there is a fine view of the town as well as of the hills of Sumava.

#### Town Hall

It was built at the same time as the Black Tower in the 1650s. The decorative building gave evidence of the town's riches. From the 1st floor it was possible to pass through into the Tower, where there was a dungeon used as a torture chamber. Later the town hall was rebuilt several times, lately between 1923-1925 in neorenaissance style after a project of the architect Josef Fanta.

# Virgin Mary's Immaculate Conception and St. Ignatius' Jesuit church

The most important building of the Jesuit order, working in Klatovy in 1636-1773. In the church construction outstanding architects of the period took part. Precious are the illusive paintings of the main altar and the cupola, life-work of the painter Jan Hiebl (painted in 1716-1717). Relics of an early martyr saint are placed in the church, namely St. Oenestinus.