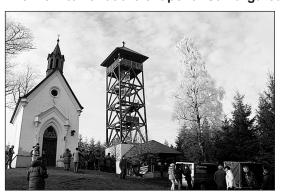

#### Nativity of Virgin Mary Archdean Church

The oldest church in the town was established shortly after the town foundation in the late 13th century. From the original building only a smal part was preserved. After 1400 the presbytery was rebuilt, in 1550 the nave was reconstructed after the vault had fallen

in. The furniture comes from the Baroque era. After 1685, when the miraculous image was placed upon the main altar, it becomes an important pilgrimage church.

#### White Tower

The White Tower was built in 1581 as a belfry and entrance gate to a town cemetery, which was placed next to the Archdean Church. After the 1758 fire it was built higher and modified into today's shape. The western portal (towards the square) originally decorated the entrance in the church. In its top there is a relief of the Virgin Mary of Klatovy.