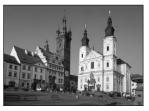

#### **KLATOVY - HISTORIC TOWN**

Tourists are nowadays attracted by a lot of sights situated on and around the town square. They can be appealed by the Black Tower, as many as 285 ft high and visible from the distance. The Klatovy skyline is enriched by the jesuit church with a decorative interior, in its basement the catacombs are situated - a unique crypt of the jesuit order members from the 17<sup>th</sup> century. Many visitors come to see the celebrated ,White Unicorn' baroque pharmacy.

#### The Black Tower

A town watchtower 285 ft. high, built in 1547-1555 by Master Anthony de Salla. On the top floor there was the keeper's flat, who would ring the alarm in danger of war or fire. At night he announced the time on his bugle. From the gallery on the 5th floor there is a fine view of the town as well as of the hills of Sumava.

# Virgin Mary's Immaculate Conception and St. Ignatius' Jesuit church

The most important building of the Jesuit order, working in Klatovy in 1636-1773. In the church construction outstanding architects of the period took part. Precious are the illusive paintings of the main altar and the cupola, life-work of the painter Jan Hiebl (painted in 1716-1717). Relics of an early martyr saint are placed in the church, namely St. Oenestinus.