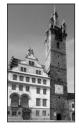

#### White Tower

The White Tower was built in 1581 as a belfry and entrance gate to a town cemetery, which was placed next to the Archdean Church. After the 1758 fire it was built higher and modified into today's shape. The western portal (towards the square) originally decorated the entrance in the church. In its top there is a relief of the Virgin Mary of Klatovy.

#### Town Hall

It was built at the same time as the Black Tower in the 1650s. The decorative building gave evidence of the town's riches. From the 1st floor it was possible to pass through into the Tower, where there was a dungeon used as a torture chamber. Later the town hall was rebuilt several times, lately between 1923-1925 in neorenaissance style after a project of the architect Josef Fanta.