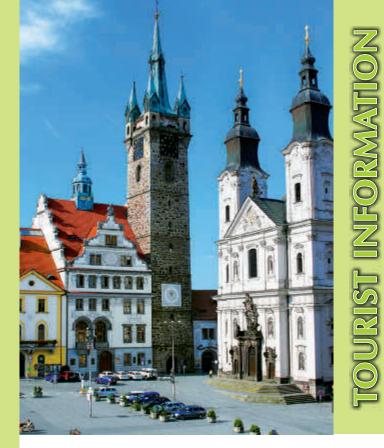

#### Dear visitors,

Welcome to the colourful historic town of Klatovy, situated at the foot of the Sumava mountains - one of the most beautiful mountain ranges in the Czech Republic. Its location gave rise to the frequently used epithet - the Gate of the Sumava mountains.

#### **KLATOVY - HISTORIC TOWN**

Tourists are nowadays attracted by a lot of sights situated on and around the town square. They can be appealed by the Black Tower, as many as 285 ft high and visible from the distance. The Klatovy skyline is enriched by the jesuit church with a decorative interior, in its basement the catacombs are situated - a unique crypt of the jesuit order members from the 17<sup>th</sup> century. Many visitors come to see the celebrated ,White Unicorn' baroque pharmacy.