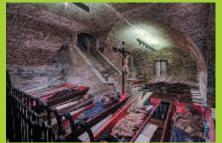

# Catacombs

Subterranean crypt concealed under the Jesuit church was established during the church construction in the early 1770s. Members of the order, as well as notable citizens, noblemen from the surroundings and other benefactors were buried there. Burying in the crypt was ended by the emperor Joseph II's

patent in 1783. Thanks to an elaborate system of air circulation bodies in oak coffins were gradually mummified and conserved. The crypt can be visited through the entry from back the baroque jesuit church in Denisova street.

#### Opening hours:

May - September: 9 am - 6 pm October - April: week days 11am - 4:30 pm Sat, Sun, public holidays 9 am - 5 pm. Tel. 376 320 160