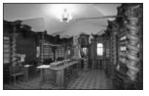

# The White Unicorn Baroque apothecary

It is situated in the square in a house of Klatovy pharmacists. The unique Baroque interior was created by the Jesuits for their own apothecary within the order college. After the order dismission in 1773 the equipment was sold to the local pharmacist called Firbas,

who transferred it in his house. During the tour inside visitors can follow the development of pharmacy from its beginning to 1966, when the apothecary finished its public service.

#### Opening hours:

April - October: daily except Mondays 9-12 am, 1-5 pm. An off-season tour possible if you please book at the phone number: 739 235 184