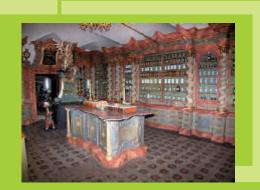

# The White Unicorn Baroque apothecary

It is situated in the square in a house of Klatovy pharmacists. The unique Baroque interior was created by the Jesuits for their own apothecary within the order college. After the order dismission in 1773 the equipment was sold to the local pharmacist called Firbas,

who transferred it in his house. During the tour inside visitors can follow the development of pharmacy from its beginning to 1966, when the apothecary finished its public service.

#### Opening hours:

April - October: daily except Mondays 9-12 am, 1-5 pm. An off-season tour possible if you please book at the phone number: 739 235 184