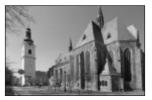

#### **KLATOVY - HISTORIC TOWN**

Tourists are nowadays attracted by a lot of sights situated on and around the town square. They can be appealed by the Black Tower, as many as 285 ft high and visible from the distance. The Klatovy skyline is enriched by the jesuit church with a decorative interior, in its basement the catacombs are situated - a unique crypt of the jesuit order members from the 17<sup>th</sup> century. Many visitors come to see the celebrated ,White Unicorn' baroque pharmacy.

#### Virgin Mary's Immaculate Conception and St. Ignatius' Jesuit church

The most important building of the Jesuit order, working in Klatovy in 1636-1773. In the church construction outstanding architects of the period took part. Precious are the illusive paintings of the main altar and the cupola, life-work of the painter Jan Hiebl (painted in 1716-1717). Relics of an early martyr saint are placed in the church, namely St. Oenestinus.

#### The Black Tower

A town watchtower 285 ft. high, built in 1547-1555 by Master Anthony de Salla. On the top floor there was the keeper's flat, who would ring the alarm in danger of war or fire. At night he announced the time on his bugle. From the gallery on the 5th floor there is a fine view of the town as well as of the hills of Sumava.