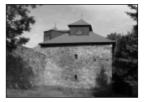

## Town fortification

The oldest part of today's town walls comes from early 14<sup>th</sup> century, however the first fortification was built as early as 1260, after the town foundation. In 15<sup>th</sup> century the fortification system was extended by the outer rampart with semicircular bastions and a water ditch. In

19<sup>th</sup> century parts of the walls were pulled down not to limit the areal development of the town. Still today Klatovy has one of the best preserved medieval fortifications.