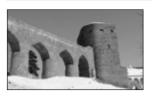

## Town fortification

The oldest part of today's town walls comes from early 14<sup>th</sup> century, however the first fortification was built as early as 1260, after the town foundation. In 15<sup>th</sup> century the fortification system was extended by the outer rampart with semicircular bastions and a water ditch. In

19<sup>th</sup> century parts of the walls were pulled down not to limit the areal development of the town. Still today Klatovy has one of the best preserved medieval fortifications.