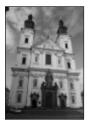

#### Virgin Mary's Immaculate Conception and St. Ignatius' Jesuit church

The most important building of the Jesuit order, working in Klatovy in 1636-1773. In the church construction outstanding architects of the period took part. Precious are the illusive paintings of the main altar and the cupola, life-work of the painter Jan Hiebl (painted in 1716-1717). Relics of an early martyr saint are placed in the church, namely St. Oenestinus.