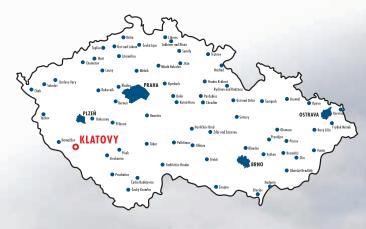

# KLATOY and its surroundings

CHALOUPKY

PIHOVICE Boles

LAŽÁNKY

♦ KOSMÁČOV ŠOBĚTICE

Předslav

ÓStřetice

Petrovič

VÍCENICE

**M** 

BENOVY

Janovice ad Uhlavou

zděk