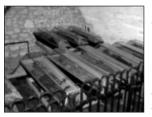

# Catacombs

Subterranean crypt concealed under the Jesuit church was established during the church construction in the early 1770s. Members of the order, as well as notable citizens, noblemen from the surroundings and other benefactors were buried there. Burying in the crypt was ended by the emperor Joseph II's

patent in 1783. Thanks to an elaborate system of air circulation bodies in oak coffins were gradually mummified and conserved. The crypt can be visited through the entry from back the baroque jesuit church in Denisova street.