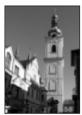

# Nativity of Virgin Mary Archdean Church

The oldest church in the town was established shortly after the town foundation in the late 13<sup>th</sup> century. From the original building only a smal part was preserved. After 1400 the presbytery was rebuilt, in 1550 the nave was reconstructed after the vault had fallen

in. The furniture comes from the Baroque era. After 1685, when the miraculous image was placed upon the main altar, it becomes an important pilgrimage church.

#### White Tower

The White Tower was built in 1581 as a belfry and entrance gate to a town cemetery, which was placed next to the Archdean Church. After the 1758 fire it was built higher and modified into today's shape. The western portal (towards the square) originally decorated the entrance in the church. In its top there is a relief of the Virgin Mary of Klatovy.