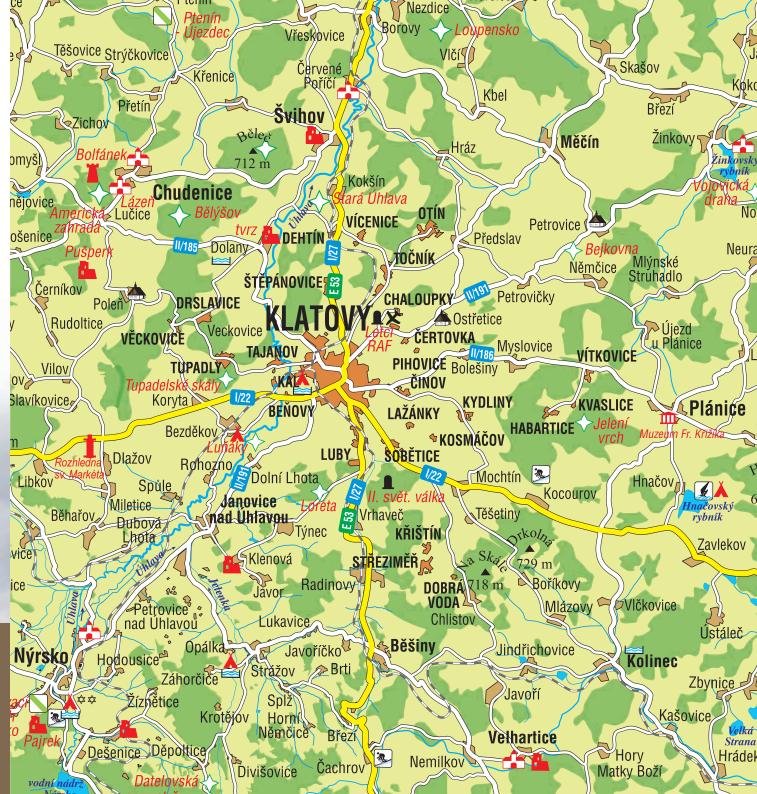

# KLATOY and its surroundings

CHALOUPKY

PIHOVICE Boles

LAŽÁNKY

♦ KOSMÁČOV ŠOBĚTICE

Předslav

ÓStřetice

Petrovič

VÍCENICE

**M** 

BENOVY

Janovice ad Uhlavou

zděk

The town is connected with a modern cycling route and a net of other routes, leading as far as the hills of Sumava. Active hikers can use a broad networks of marked hiking paths in the surroundings.

The countryside nearby the town is an attractive area with a beautious scenery, village and town architecture and castles bringing unforgettable experience to all visitors.