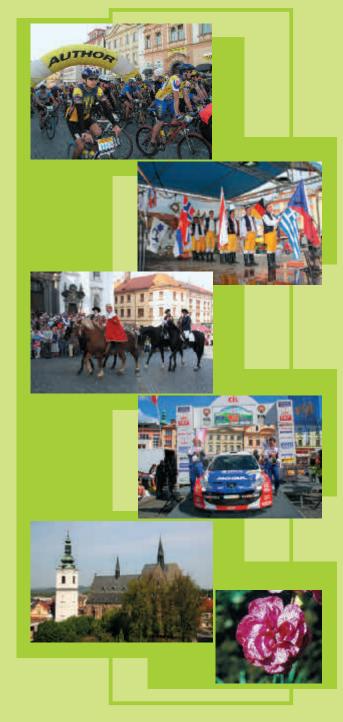

Anually the town hosts the International Folklore Festival, which takes place at the second weekend in July within the annual town feast. At the same time the exhibition of carnations begins, which have been planted here since the 19<sup>th</sup> century and have made the town famous far abroad.

A large range of fans is gathered around the cycling marathon Author Kral Sumavy (the king of the Sumava mountains). Twice a year thousands of cyclists set out on demanding tracks from the square, consisting of road and mountain bikers. The BMX area is on high level, several times a year it hosts championships with acrobatic tricks. Motor racing fans will never miss the Mogul Sumava Rallye (a famous car rally) or Historic Vltava Rallye.