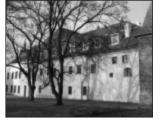

## Jesuit college

480 ft. long two-storey building was founded in 1655 as a part of the Jesuit grounds (church, seminary, latin school). After dismission of the order in 1773 the building was owned by the 6<sup>th</sup> dragoon regiment ,Kolowrat', it was used as stalls. Various army (mainly

cavalry) units used the building until 1990, when it was changed into a shopping centre. Within its gradual reconstruction the building became seat of the Town Library and part of the municipal office of the town.